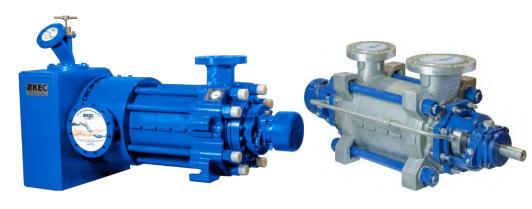

# **KEC Energy Recovery Devices** (ERD)

**Pelton Turbine** 

Turbo Charger up to 16000 rpm

- Multistage High Pressure Pumps:
  - ✓ Boiler Feed Water
  - ✓ Raw Water Transfer
  - ✓ Crude Oil Transfer

up to 1400 m 180 C

Up to 700 m Raw Water Transfer Up to 900 m Acc. to API610

- Single stage Process Pumps:
  - √ Non-Clogging Pump
  - ✓ Chemical Resistant
  - ✓ Industrial Water

**Slurry Application** 

**Chemical Resistant** 