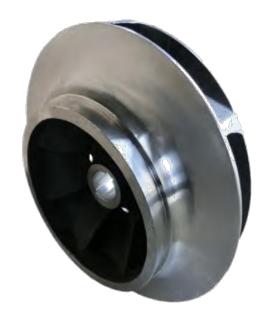

### **KEC RO HP Pump**

**Duplex for Sea Water (TDS: 45000 ppm)** 

H= 400 m Q=100 m3/hr