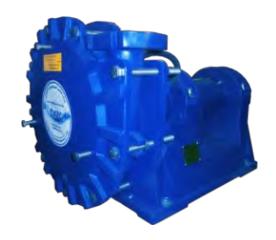

# **KEC Energy Recovery Devices** (ERD)

**Pelton Turbine** 

Turbo Charger up to 16000 rpm

- Multistage High Pressure Pumps:
  - ✓ Boiler Feed Water
  - ✓ Raw Water Transfer
  - ✓ Crude Oil Transfer

up to 1400 m 180 C

Up to 700 m Raw Water Transfer Up to 900 m Acc. to API610

- Single stage Process Pumps:
  - √ Non-Clogging Pump
  - ✓ Chemical Resistant
  - ✓ Industrial Water

**Slurry Application** 

**Chemical Resistant** 