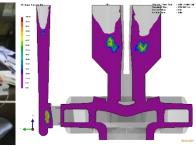

#### **KEC** as a Researcher:

Vibration Analyze Laboratory

معاونت علمي فغاوري

- Multistage High Pressure Pumps:
  - **▼ RO** Application

- Multistage High Pressure Pumps
  - **✓ RO** Application

Q= 320 m3/hr

H = 600 m

Number of stage = 4

**Power = 750 kW** 

- Multistage High Pressure Pumps:
  - **✓ RO** Application

Q= 320 m3/hr

H = 600 m

Number of stage = 4

**Power = 750 kW** 