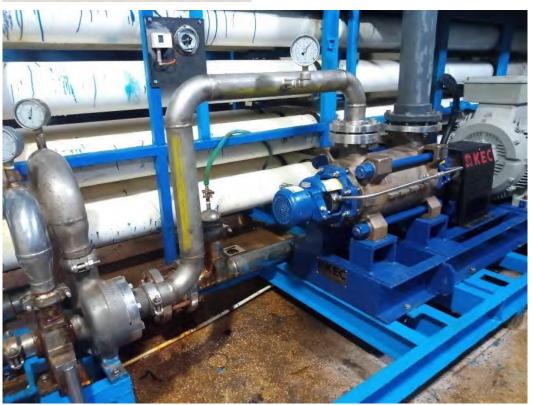

### **KEC RO HP Pump**

**Duplex for Sea Water (TDS: 45000 ppm)** 

H= 400 m Q=100 m3/hr