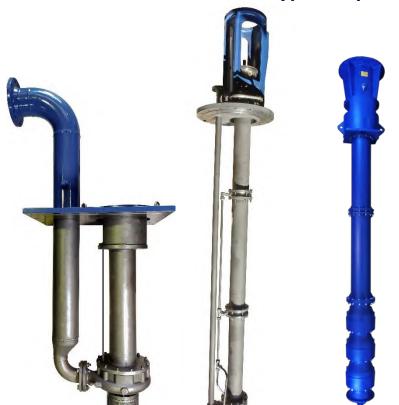

- Single Stage Vertical Process Pumps:
  - **✓ Lube Oil Skid**
  - ✓ Industrial Water
  - **✓ Chemical Resistant**

Acc. To API610

Gas Turbine Lube Oil System @ 3000 rpm

- Single stage Vertical Process Pumps:
  - √ Hydrocarbon Media
  - **✓ Chemical Resistant**

Acc. To API610 VS4

> Spare Parts for Centrifugal Pumps and Compressors

**Duplex & Super duplex Parts** 

**Investment Casting** 

**Special Casting model design** 