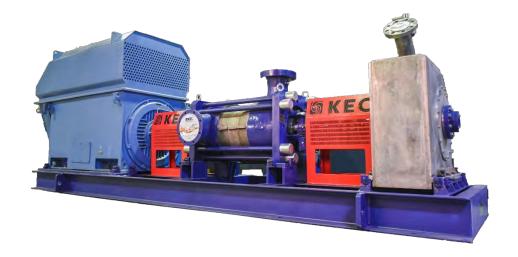

### **KEC RO HP Pump**

**Duplex for Sea Water (TDS: 45000 ppm)** 

H= 400 m Q=100 m3/hr

#### **KEC RO HP Pump**

يسمه نمالي

نساره ۱۰۱۹۹/۱۲۲۵ تاریخ ۲٬۱۲-۱۳۹۹

#### جناب آقاي مهندس رحيميان

#### مديريت محترم عامل شركت مهندسي ماشينهاي دوار خاور طوس

موضوع: تأييد عملكرد يمي فشارقوي مدل 5D / 1000 - KMSH-RO ابلاغ مرحله دوم قرارداد

باسلام و احترام

بارگشت به فرارداد شماره C-98-0020 مورح ۹۸/۰۶/۲۵ و نیز صورتحلسه نصب و راه اندازی مورج ۹۹/۰۲/۲۶ ، بدینوسیله به استحصار می رساند یک دستگاه بعب فشارقوی مدل KMSH-RO 80-1000 / 5D با شماره سریال ۱۹۰۰۴ ساحت آن شرکت محترم نصب شده در آب ته برین کن جزیره هرمز، در دو حالت بهرهبرداری شامل کارکرد در ظرفیت اسمی طبق قرارداد ۲۸ بار فشار خروجی و دبی ۹۵ مترمکعب در ساعت و ۲۹۹۰ دور در دقیقه (فرکاس ۵۰ هرتز) و همچنین کارکرد در شرایط نیاز بهره برداری (در فرکانس ۴۷ هرتز) مورد تست و بهره برداری قرار کرفت . لذا موارد زیر جهت اطلاع و اقدام مقتضی تقدیم می گردد .

- ۱- شرایط عملکرد پمپ در هر دو حالت بهره برداری شامل هد و دبی خروجی، ارتعاشات، دمای کارکرد، آمبر مصرفی (راندمان پمپ) مورد تأیید می باشد.
- ۲- موضوع خوردگی پمپ و مقاومت آن در مقلبل آب دریا نیاز به گذشت زمان ، مطابق با قرارداد منعقده میباشد که نتایج آن متعاقباً اعلام خواهد گردید .

بدینوسیله صمی تشکر از حسن همکاری بدینوسیله مطابق بند ب ماده ۵ فرارداد، ساخت مرحله دوم شامل شش دستگاه یمپ و یک دستگاه توربوشارژر به آن شرکت ابلاغ می گردد و تقاضا دارد مطابق با شرایط توافق شده نسبت به ساخت و تجویل اقدام گردد .