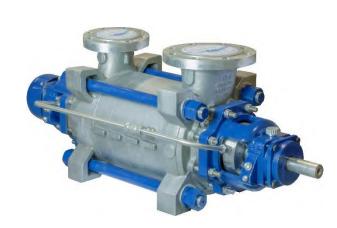

### **KEC RO HP Pump**

**Duplex for Sea Water (TDS: 45000 ppm)** 

H= 400 m Q=100 m3/hr