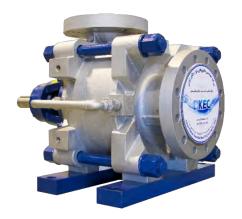

### **KEC RO HP Pump**

**Duplex for Sea Water (TDS: 45000 ppm)** 

H= 400 m Q=100 m3/hr