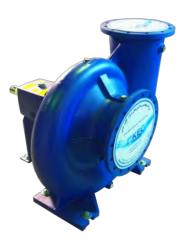

# **KEC Energy Recovery Devices** (ERD)

**Pelton Turbine** 

Turbo Charger up to 16000 rpm

- Multistage High Pressure Pumps:
  - ✓ Boiler Feed Water
  - ✓ Raw Water Transfer
  - ✓ Crude Oil Transfer

up to 1400 m 180 C

Up to 700 m Raw Water Transfer Up to 900 m Acc. to API610

- Single stage Process Pumps:
  - √ Non-Clogging Pump
  - ✓ Chemical Resistant
  - ✓ Industrial Water

**Slurry Application** 

**Chemical Resistant** 